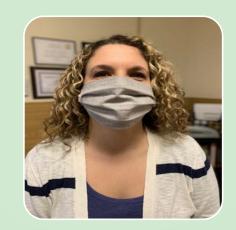

## WEARING YOUR CLOTH MASK:

- ✓ Need to cover the nose & mouth at all times except when eating.
- ✓ Anytime you touch or readjust mask, perform hand hygiene.
- ✓ When eating, place in paper bag upon removal.
- √Wash hands after removing mask.