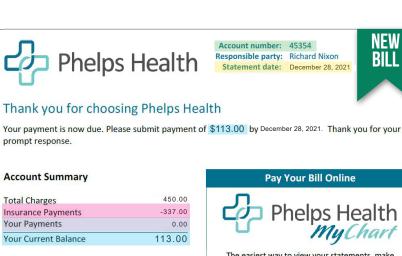

## **UNDERSTANDING YOUR BILL FROM PHELPS HEALTH**

Beginning October 1, 2020, Phelps Health bills will have a new look. Statements for the Phelps Health Medical Group and the Phelps Health Hospital will be combined into one bill.

NEV

BILL

\$113.00 mychart.phelpshealth.org Activation code: 7RT76-6KG86-5PXXA Not interested in signing up for MyChart®? Use this info for guest pay. Guarantor ID: 45354 Name: Nixon MyChart® is a registered trademark of Epic Systems Corporation.