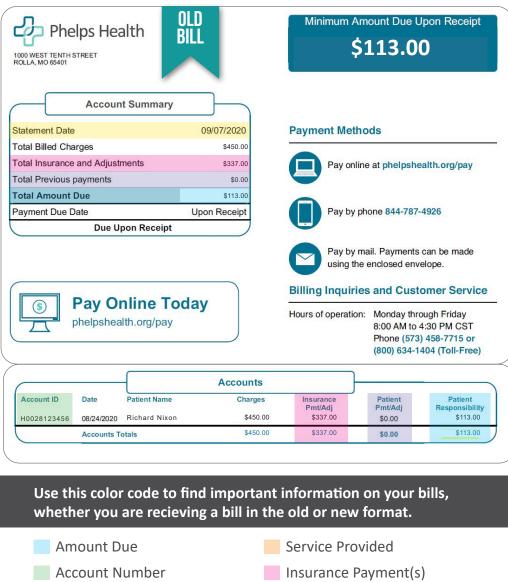

## **UNDERSTANDING YOUR BILL FROM PHELPS HEALTH**

Beginning October 1, 2020, Phelps Health bills will have a new look. Statements for the Phelps Health Medical Group and the Phelps Health Hospital will be combined into one bill.

Patients may still receive statements in the old billing format for services before October 1, 2020.

Patient Payment(s)

This color code will not appear on your official bill.

Amount due by

December 28, 2021